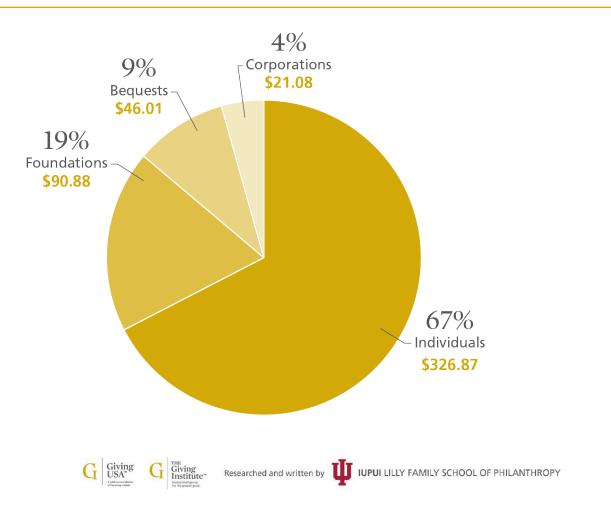

#### 2021 contributions: \$484.85 billion by source of contributions

(in billions for dollars – all figures are rounded)