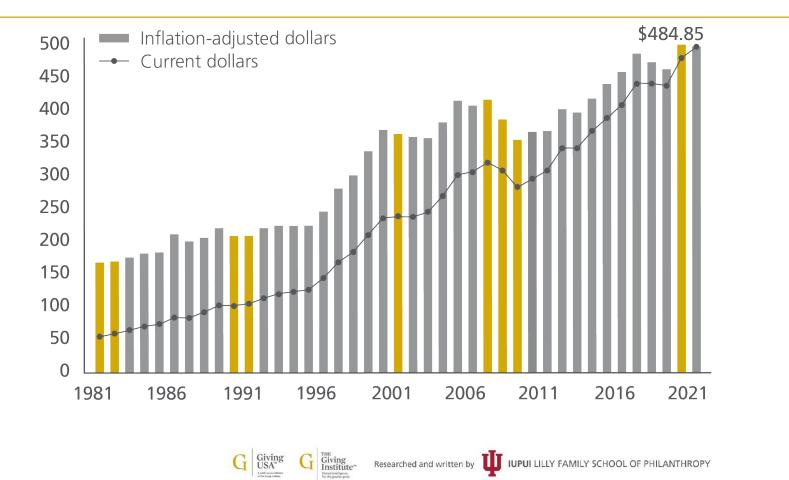

#### Total giving, 1981-2021

(in billions of dollars)

#### 2021 contributions: \$484.85 billion by source of contributions

(in billions for dollars – all figures are rounded)