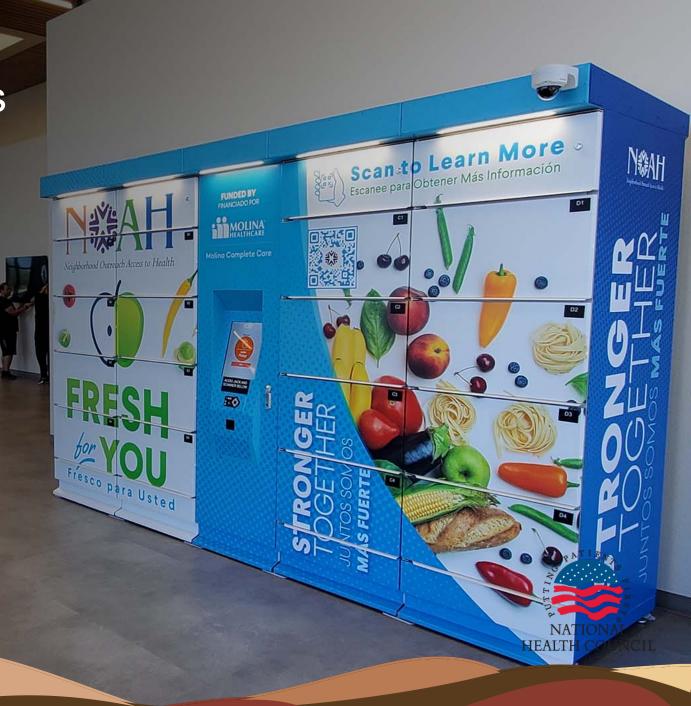

## Refrigerated Food Lockers

- 16 Lockers
- Located at NOAH Cholla Health Center
- Program launched October 2023
- Funded by Molina Healthcare
- Food Donations by Farmbox
- 239 households received food in 2023